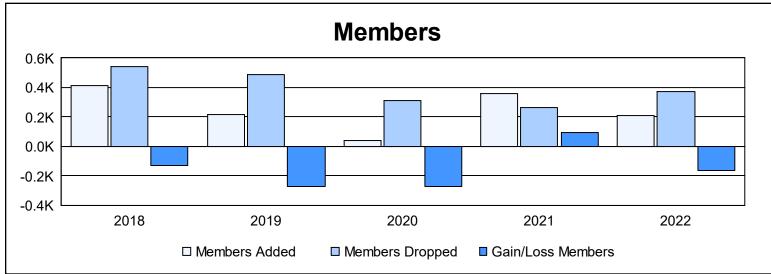

District 385 As of June 2022 Cumulative

| Year      | New<br>Clubs | Dropped<br>Clubs | Gain/<br>Loss<br>Clubs | New<br>Members | Charter<br>Members | Reinstate<br>Members | Transfer<br>Members | Total<br>Member<br>Added | Total<br>Members<br>Dropped | Gain/<br>Loss<br>Members |
|-----------|--------------|------------------|------------------------|----------------|--------------------|----------------------|---------------------|--------------------------|-----------------------------|--------------------------|
| 2017-2018 | 2            | 0                | 2                      | 264            | 124                | 12                   | 15                  | 415                      | 542                         | -127                     |
| 2018-2019 | 3            | 2                | 1                      | 81             | 108                | 7                    | 21                  | 217                      | 489                         | -272                     |
| 2019-2020 | 0            | 1                | -1                     | 0              | 17                 | 2                    | 19                  | 38                       | 312                         | -274                     |
| 2020-2021 | 0            | 0                | 0                      | 293            | 19                 | 14                   | 33                  | 359                      | 265                         | 94                       |
| 2021-2022 | 0            | 0                | 0                      | 176            | 7                  | 7                    | 18                  | 208                      | 373                         | -165                     |
| Average   | 1            | 1                | 0                      | 163            | 55                 | 8                    | 21                  | 247                      | 396                         | -149                     |